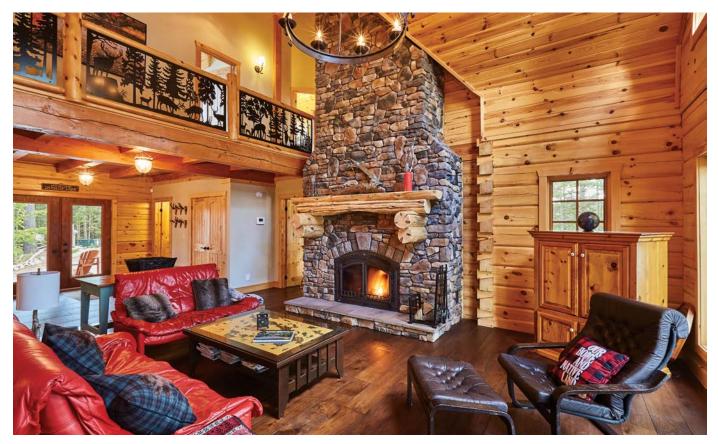

pat-

ents, True North Log Homes relieve

concerns traditionally associated with

owning a log home.

construction, most log homes experience energy efficiency loss or increased adjustments, caulking and chinking. "We eliminated these issues through the invention of our patented LogLock Compression System®, Six Seal System® and the KeyLock Air Seal Corner®. These techniques self-adjust for settlement giving owners a low maintenance log home with increased energy efficiency," says Mark Wrightman, part of the third generation of homebuilders along with his brother Kyle.

Their passion for driving technological log home advancements has been

luxury and peace and deliver the world's most technologically advanced and maintenance free log home available.

68 | Log Home Living | FEBRUARY 2020







passed down from grandfather Ronald and father Robert who founded the company in 1986.

With over 30 years of industry experience, True North Log Homes have built thousands of homes throughout Canada, the United States of America, Great Britain, Ireland, Germany, Mexico, South Korea, the Bahamas, and Japan.

## Want to Learn More?

Go to www.truenorthloghomes.com for floor plans, 360-degree virtual tours,

video testimonials, and details about their technology.

## **True North's Technology:**

- LogLock Compression System®
- KeyLock Air Seal Corner®
- KeySpline System®
- ButtSpline System®
- Air-tight Six Seal System®
- Stain Lock Infusion System (combination of the Rustication process and Machine Coated Stain process)



800-661-1628 truenorthloghomes.com info@truenorthloghomes.com